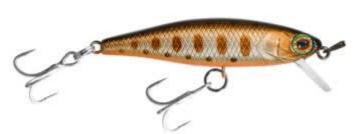

## Illex Lure Tiny Fry 50 SP Millevaches

Illex

Product number: IL-25588 Weight: 0.003 kg

19,95 €

17,99 €\* 17,99 €

The tiny fry was design to give of strong vibrations to a crankbait. Its great attraction lies mainly in the powerful wriggling of the lure. Easy to use twitching or jerking, it imitates perfectly a panic-stricken fry. The sides of the lure will flash on the slightest rod movement without the lure jerking off course. Its unique body shape makes the Tiny Fry an excellent bait for holding steady in a flow.

## **Exclusive Limited Illex Pro Shop Color**

Depth: 0,2 m - 0,6 mModel: Suspending

Length: 5 cm - 1.97 inchesWeight: 2,7 g - 0,1 oz

\* incl. tax, plus shipping