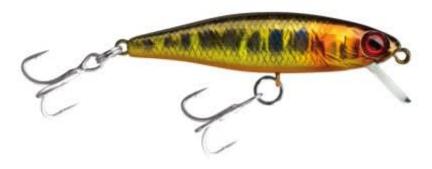

## Illex Lure Tiny Fry 50 SP HL Gold Trout

Illex

Product number: IL-85296 Weight: 0.0027 kg <del>19,95 €</del> 17,99 €\* 17,99 €

The tiny fry was design to give of strong vibrations to a crankbait. Its great attraction lies mainly in the powerful wriggling of the lure. Easy to use twitching or jerking, it imitates perfectly a panic-stricken fry. The sides of the lure will flash on the slightest rod movement without the lure jerking off course. Its unique body shape makes the Tiny Fry an excellent bait for holding steady in a flow.