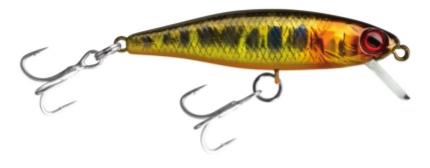

## Illex Lure Tiny Fry 50 SP HL Gold Trout

Illex

Product number: IL-85296 Weight: 0.0027 kg <del>19,95 €</del> 17,99 €\* 17,99 €

The tiny fry was design to give of strong vibrations to a crankbait. Its great attraction lies mainly in the powerful wriggling of the lure. Easy to use twitching or jerking, it imitates perfectly a panic-stricken fry. The sides of the lure will flash on the slightest rod movement without the lure jerking off course. Its unique body shape makes the Tiny Fry an excellent bait for holding steady in a flow.

- Depth: 0,2 m 0,6 m
- Model: Suspending
- Length: 5 cm 1.97 inches
- Weight: 2,7 g 0,1 oz

\* incl. tax, plus shipping