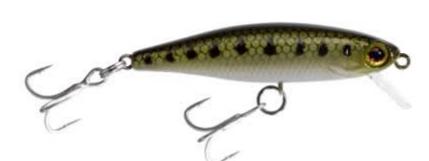

## Illex Lure Tiny Fry 50 SP Goujon

Illex

Product number: IL-93800 Weight: 0.0027 kg

19,95 €

17,99 €\* 17,99 €

The tiny fry was design to give of strong vibrations to a crankbait. Its great attraction lies mainly in the powerful wriggling of the lure. Easy to use twitching or jerking, it imitates perfectly a panic-stricken fry. The sides of the lure will flash on the slightest rod movement without the lure jerking off course. Its unique body shape makes the Tiny Fry an excellent bait for holding steady in a flow.