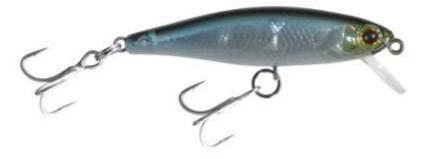

## **Illex Lure Tiny Fry 38 SP NF Ablette**

Illex

Product number: IL-11995 Weight: 0.0015 kg <del>18,95 €</del> 16,99 €\* 16,99 €

The tiny fry was design to give of strong vibrations to a crankbait. Its great attraction lies mainly in the powerful wriggling of the lure. Easy to use twitching or jerking, it imitates perfectly a panic-stricken fry. The sides of the lure will flash on the slightest rod movement without the lure jerking off course. Its unique body shape makes the Tiny Fry an excellent bait for holding steady in a flow.