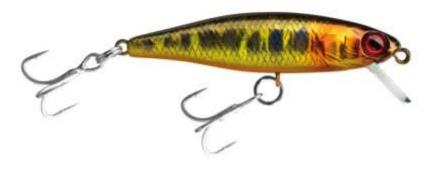

## Illex Lure Tiny Fry 38 SP HL Gold Trout

Illex

Product number: IL-84249 Weight: 0.0015 kg <del>18,95 €</del> 16,99 €\* 16,99 €

The tiny fry was design to give of strong vibrations to a crankbait. Its great attraction lies mainly in the powerful wriggling of the lure. Easy to use twitching or jerking, it imitates perfectly a panic-stricken fry. The sides of the lure will flash on the slightest rod movement without the lure jerking off course. Its unique body shape makes the Tiny Fry an excellent bait for holding steady in a flow.