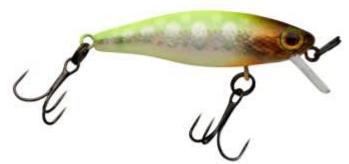

## Illex Lure Tiny Fry 38 SP 1.5g suspending Chartreuse Back Yamame

Product number: IL-77338

Small minnow with big "Oho" and strong vibrations.

Weight: 0.0015 kg

18.95 €

17,09 €\* 17,09 €

The tiny fry was designed to give of strong vibrations to a crankbait. Its great attraction lies mainly in the powerful wriggling of the lure. Easy to use twitching or jerking, it imitates perfectly a panic-stricken fry. The sides of the lure will flash on the slightest rod movement without the lure jerking off course. Its unique body shape makes the Tiny Fry an excellent bait for holding steady in a flow.