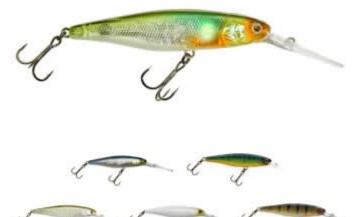

## Illex Super DD Squirrel 115 SP Lure 22g

Illex

Product number: IL-SDD-SQRL-115SP

The allround jerkbait #1 as a super deep diver (DD) against deep standing predators.

29,95 €\* 29,95 €

This 11.5 cm size adds a new dimension to our SQUIRREL family. All the features of the Deep Diving Squirrel 79 SP are present, but in a dimension designed to tempt larger pike, zander and perch in freshwater, as well as sea bass and pollack in the sea. Capable of diving to 4m, it shakes with the slightest movement and flashes its flanks attractively. Great for mid-water fishing where the Suspender sits virtually weightless in the water column. Ideal for stop-and-go techniques that give a following predator the perfect chance to strike. Can also be fished like a crankbait or varied with kickback jerking. Also works very well when trolling.