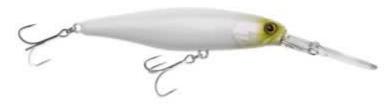

## Illex Lure Super DD Squirrel 79 SP Bone

Illex

Product number: IL-93612 Weight: 0.0112 kg <del>22,90 €</del> 20,49 €\* 20,49 €

Illex Super Deep Diver Squirrel 79 Minnow. The super deep diver Squirrel is the long billed version of the Squirrel. When this Longbill Minnow reaches its optimum depth it will start staggering on every rod movement flashing just like a dying fry. Not only you can work it classically like a regular crankbait on a steady retrieve, you can also try a "kick back jerk" keeping your rod tip high while jerking on a slack line.