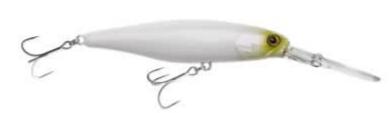

## Illex Lure Super DD Squirrel 79 SP Bone

Illex

Product number: IL-93612

Weight: 0.0112 kg

<del>26,95</del>€

24,29 €\* 24,29 €

Illex Super Deep Diver Squirrel 79 Minnow. The super deep diver Squirrel is the long billed version of the Squirrel. When this Longbill Minnow reaches its optimum depth it will start staggering on every rod movement flashing just like a dying fry. Not only you can work it classically like a regular crankbait on a steady retrieve, you can also try a "kick back jerk" keeping your rod tip high while jerking on a slack line.

Depth: 3,5 m - 4 mModel: Suspending

Length: 7,9 cm - 3,11 inchesWeight: 11,2 g - 0,4 oz

\* incl. tax, plus shipping