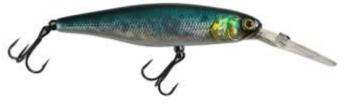

## **Illex Lure DD Squirrel 79 SP Shine Katana**

Illex

Product number: IL-93967 Weight: 0.0115 kg 24,95 € 22,49 €\* 22,49 €

Illex Deep Diver Squirrel 79. The deep diver Squirrel is the long billed version of the Squirrel. When this Longbill Minnow reaches its optimum depth it will start staggering on every rod movement flashing just like a dying fry. Not only you can work it classically like a regular crankbait on a steady retrieve, you can also try a "kick back jerk" keeping your rod tip high while jerking on a slack line.

- Depth: 1 m 2,5 m
- Model: Suspending
- Length: 7,9 cm 3,11 inches
- Weight: 11,5 g 0,4 oz

\* incl. tax, plus shipping