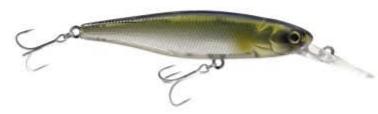

## **Illex Lure DD Squirrel 67 SP SG AYU**

Illex

Product number: IL-93580 Weight: 0.0068 kg 23,95 € 21,59 €\* 21,59 €

Illex Deep Diver Squirrel 67. The deep diver Squirrel is the long billed version of the Squirrel. When this Longbill Minnow reaches its optimum depth it will start staggering on every rod movement flashing just like a dying fry. Not only you can work it classically like a regular crankbait on a steady retrieve, you can also try a "kick back jerk" keeping your rod tip high while jerking on a slack line.

- Depth: 1 m 2 m
- Model: Suspending
- Length: 6,7 cm 2,64 inches
- Weight: 6,8 g 0,24 oz

\* incl. tax, plus shipping