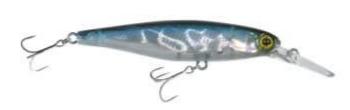

## Illex Lure DD Squirrel 67 SP NF Ablette

Illex

Weight: 0.0068 kg

23,95 €

21,59 €\* 21,59 €

Illex Deep Diver Squirrel 67. The deep diver Squirrel is the long billed version of the Squirrel. When this Longbill Minnow reaches its optimum depth it will start staggering on every rod movement flashing just like a dying fry. Not only you can work it classically like a regular crankbait on a steady retrieve, you can also try a "kick back jerk" keeping your rod tip high while jerking on a slack line.

Depth: 1 m - 2 mModel: Suspending

Length: 6,7 cm - 2,64 inchesWeight: 6,8 g - 0,24 oz

<sup>\*</sup> incl. tax, plus shipping