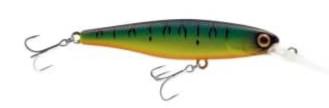

## Illex Lure DD Squirrel 67 SP Mat Tiger

Illex

Product number: IL-93481 Weight: 0.0068 kg

23,95 €

21,59 €\* 21,59 €

Illex Deep Diver Squirrel 67. The deep diver Squirrel is the long billed version of the Squirrel. When this Longbill Minnow reaches its optimum depth it will start staggering on every rod movement flashing just like a dying fry. Not only you can work it classically like a regular crankbait on a steady retrieve, you can also try a "kick back jerk" keeping your rod tip high while jerking on a slack line.