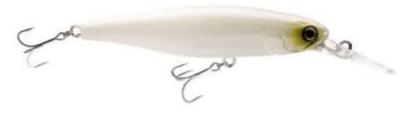

## **Illex Lure DD Squirrel 67 SP Bone**

Illex

Product number: IL-83944 Weight: 0.0068 kg 23,95 € 21,59 €\* 21,59 €

Illex Deep Diver Squirrel 67. The deep diver Squirrel is the long billed version of the Squirrel. When this Longbill Minnow reaches its optimum depth it will start staggering on every rod movement flashing just like a dying fry. Not only you can work it classically like a regular crankbait on a steady retrieve, you can also try a "kick back jerk" keeping your rod tip high while jerking on a slack line.