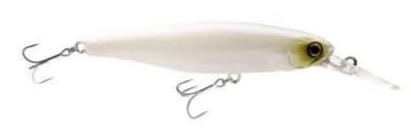

## Illex Lure DD Squirrel 67 SP Bone

Illex

Product number: IL-83944

Weight: 0.0068 kg

23,95 €

21,59 €\* 21,59 €

Illex Deep Diver Squirrel 67. The deep diver Squirrel is the long billed version of the Squirrel. When this Longbill Minnow reaches its optimum depth it will start staggering on every rod movement flashing just like a dying fry. Not only you can work it classically like a regular crankbait on a steady retrieve, you can also try a "kick back jerk" keeping your rod tip high while jerking on a slack line.

Depth: 1 m - 2 mModel: Suspending

Length: 6,7 cm - 2,64 inchesWeight: 6,8 g - 0,24 oz

\* incl. tax, plus shipping