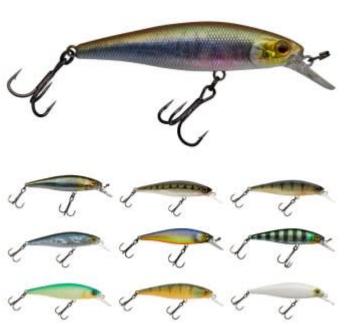

## Illex Squad Minnow 65 SP Lure 5,8g suspending

Illex

Product number: IL-SQDM65-SP

The Illex Squad Minnow 65 SP lure is a fascinating jerkbait with perfect balance and tantalising movements that magically attracts perch, asp and other predators.

## **Experience the fascinating Illex Squad Minnow 65 SP lure - A jewel among hardbaits**

The Illex Squad Minnow 65 SP is a jewel among jerkbaits, with all its features designed to provoke an irresistible bite. Its perfect balance makes it a suspender that immediately stops dead in the air when stopped. This characteristic is crucial for keeping a pursuing predator curious and inducing the final bite. The secret lies in the fixed weights, which give the Squad Minnow its exceptional balance and at the same time provide it with first-class casting properties.

## **Features:**

• Target fish: rainbow trout, asp, pike, zander, perch, peacock

Length: 6,5 cmWeight: 5,8 g

Swimming behaviour: Floating
Swimming depth: 0,3 - 1,0 m

Experience the fascination of fishing with the Illex Squad Minnow 65 SP lure. Its quality and performance make it an indispensable companion for every passionate angler looking for the next big catch.