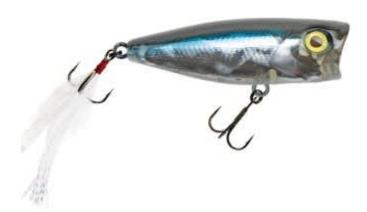

## Illex Lure SK-Pop Grande Popper 5,3cm NF Ablette

Illex

Product number: IL-00044

The big brother of the SK-Pop with improved walk the dog action.

Weight: 0.0065 kg 24,95 € 22,49 €\* 22,49 €

Seiji Kato created the SK Pop using all his knowledge to make the perfect popper bait. The SK Pop is compact, well balanced and can be cast with the precision of a guided rocket thanks to the position of its internal weight. Easy to work with a dog-walking action, it makes a perfect pop and splash imitating scattering fry that will trigger predators strikes even from deep waters. Those specials effects are due to Seiji Kato's innovations. He added two small cavities in the hollow concave mouth to generate more splash. Works equally well when just stopped and hung in the water during slow retrieves.