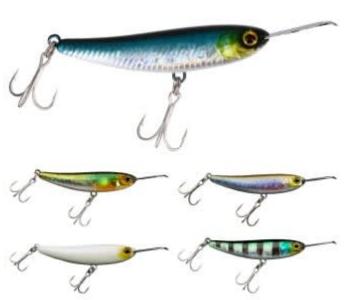

## Illex Riser Bait 006 Lure

Illex

Product number: IL-RIBA-006

This new RISER BAIT 006 retains all the great features of the 8cm version.

23,39 €\* 23,39 €

This new generation pencil bait has an innovative lip angle that generates erratic darting movements typical of a fleeing prey fish. The best way to work this lure is a straight retrieve. The lure will break the surface on faster retrieves or can be fished sub-surface on slower more controlled retrieves. Designed primarily as a bass lure for Japanese waters the key to the development of the RISERBAIT concept was recreating the action of a startled fish darting upwards towards the surface. A great lure for all your favourite predators-asp, perch, pike, black bass, sea bass, jack mackerel, baby tarpon. The aerodynamic body design is a real advantage in strong winds or when you need to fish at extra-long range. This is an essential lure for accurate distance angling from shore or boat targeting sea or freshwater species.