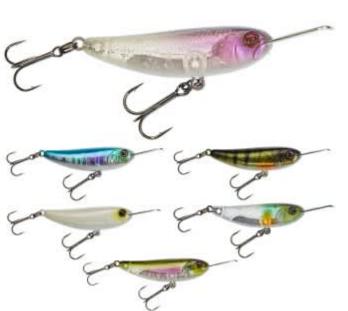

## Illex Riser Bait 004 Lure 4cm 5.5g

Illex

Product number: IL-RIBA-004

Smallest representative of the Riser Baits with the characteristics of the big ones.

0,00 €\* 0,00 €

The Riser Bait 004 (4cm) is the smallest member of the Riser family, with the same running characteristics as its larger brothers. To imitate a prey fish on the run, you need to do nothing more than cast and retrieve. The Riser Bait 007R comes back to the surface very quickly thanks to its special metal lip and then the dance really starts!

Surface fishing is raised to another level with these baits. No matter if perch, asp or chub as target fish, the Riser Bait attracts many species. Due to the compact shape and the quite high weight, precise and wide casts are possible. An innovative bait you should definitely try!