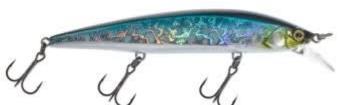

## Illex Rerange 130 SP Lure 13cm 21.1g suspending Shina Katana

Illex

Product number: IL-62110

Long cast wonder, even against upwind.

Weight: 0.0211 kg

34.95 €

31,49 €\* 31,49 €

This pretty heavy jerkbait can be casted extremely far, even against the wind. In addition to the patented "weight-transfer system" consisting of a Tungsten cylinder, the flattened sides of the Rerange are responsible for the fact that it glides so incredibly far through the air. As soon as you crank up, the weight slips from the tail to the head and is magnetically fixed there. Due to its pronounced rolling the flanks flare up very attractive. The Rerange transmits thereby deep vibrations. Irresistible for large predators.