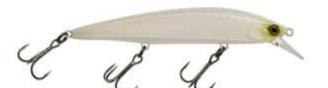

## Illex Rerange 110 SP Lure 11cm 14.8g suspending Bone

Illex

Product number: IL-60473

Long cast wonder, even against upwind.

Weight: 0.0148 kg

33.95 €

30,59 €\* 30,59 €

The Rerange 110 SP is a clear favourite for all anglers who need to cast really far or have to deal with headwinds. The patented weight-transfer system (a resin-coated tungsten cylinder) and the specially designed flanks make the longest casts possible. A perfect imitation of a small prey fish and ideal for energetic switches and jerks. The Rerange 110 SP has a pronounced rolling and shimmers seductively even in poor visibility! Be sure to try it out!