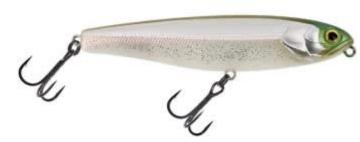

## Illex Water Monitor 85 Lure 13,5g sinking Secret Sand Eel

Illex

Product number: IL-62782

ABS pencil bait for huntig below the surface.

Weight: 0.0135 kg

24,95 €

22,49 €\* 22,49 €

The Water Monitor is a sinking stickbait, which has 10 stabilizing chambers inside and is made entirely of ABS. It is a pleasure to use the Water Monitor if the fish don't want to completely reach the surface while hunting. You can lead it wonderfully subsurface in walk the dog manner, but also just cranked it runs in a tight S-curve. In the sinking phase, he shaked all by himself. His flares flash seductively and trigger the bite already in this phase! Therefore always keep an eye on the line when sinking! A great bait, all year round.