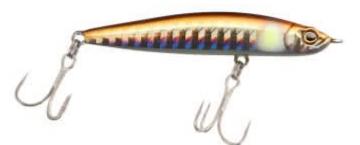

## Illex Stream Ripper Lure Stripe Ayu | 11cm 27,9g

Product number: IL-16146

The STREAM RIPPER is a hyper-dense sinking pencil bait that is built for distance casting.

Weight: 0.0279 kg 17,99 €\* 17,99 €

Great for reaching far bank cover or covering chasing fish without spooking them. The STREAM RIPPER naturally sits just below the surface film and when retrieved fast its density helps the lure hold the attractive twisting swimming action in strong flows. When twitched the lure zig-zags attractively from right to left then stays horizontal as it sinks seductively when paused. A great lure for targeting bass, trout, asps, perch and pike. Also Ideal for light tropical situations.