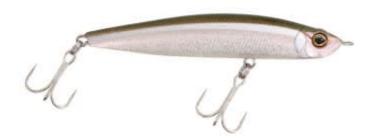

## Illex Stream Ripper Lure Secret Sand Eel | 7,5cm 10,5g

Illex

Product number: IL-16134

The STREAM RIPPER is a hyper-dense sinking pencil bait that is built for distance casting.

Weight: 0.0105 kg 15,29 €\* 15,29 €

Great for reaching far bank cover or covering chasing fish without spooking them. The STREAM RIPPER naturally sits just below the surface film and when retrieved fast its density helps the lure hold the attractive twisting swimming action in strong flows. When twitched the lure zig-zags attractively from right to left then stays horizontal as it sinks seductively when paused. A great lure for targeting bass, trout, asps, perch and pike. Also Ideal for light tropical situations.