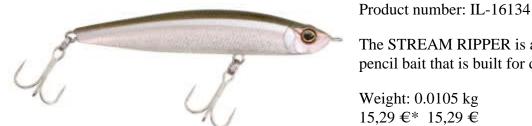

## Illex Stream Ripper Lure Secret Sand Eel | 7,5cm 10,5g

Illex

The STREAM RIPPER is a hyper-dense sinking pencil bait that is built for distance casting.

Weight: 0.0105 kg 15,29 €\* 15,29 €

Great for reaching far bank cover or covering chasing fish without spooking them. The STREAM RIPPER naturally sits just below the surface film and when retrieved fast its density helps the lure hold the attractive twisting swimming action in strong flows. When twitched the lure zig-zags attractively from right to left then stays horizontal as it sinks seductively when paused. A great lure for targeting bass, trout, asps, perch and pike. Also Ideal for light tropical situations.