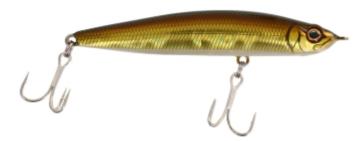

## Illex Stream Ripper Lure Secret Pollack | 9cm 16,8g

Illex

Product number: IL-16138

The STREAM RIPPER is a hyper-dense sinking pencil bait that is built for distance casting.

Weight: 0.0168 kg 16,29 €\* 16,29 €

Great for reaching far bank cover or covering chasing fish without spooking them. The STREAM RIPPER naturally sits just below the surface film and when retrieved fast its density helps the lure hold the attractive twisting swimming action in strong flows. When twitched the lure zig-zags attractively from right to left then stays horizontal as it sinks seductively when paused. A great lure for targeting bass, trout, asps, perch and pike. Also Ideal for light tropical situations.