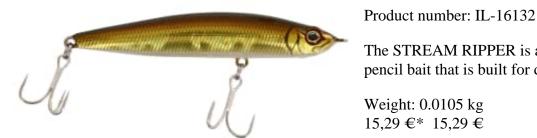

## Illex Stream Ripper Lure Secret Pollack | 7,5cm 10,5g

The STREAM RIPPER is a hyper-dense sinking pencil bait that is built for distance casting.

Weight: 0.0105 kg 15,29 €\* 15,29 €

Great for reaching far bank cover or covering chasing fish without spooking them. The STREAM RIPPER naturally sits just below the surface film and when retrieved fast its density helps the lure hold the attractive twisting swimming action in strong flows. When twitched the lure zig-zags attractively from right to left then stays horizontal as it sinks seductively when paused. A great lure for targeting bass, trout, asps, perch and pike. Also Ideal for light tropical situations.