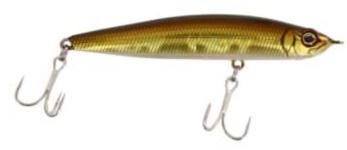

## Illex Stream Ripper Lure Secret Pollack | 11cm 27,9g

Illex

The STREAM RIPPER is a hyper-dense sinking pencil bait that is built for distance casting.

Weight: 0.0279 kg 17,99 €\* 17,99 €

Great for reaching far bank cover or covering chasing fish without spooking them. The STREAM RIPPER naturally sits just below the surface film and when retrieved fast its density helps the lure hold the attractive twisting swimming action in strong flows. When twitched the lure zig-zags attractively from right to left then stays horizontal as it sinks seductively when paused. A great lure for targeting bass, trout, asps, perch and pike. Also Ideal for light tropical situations.