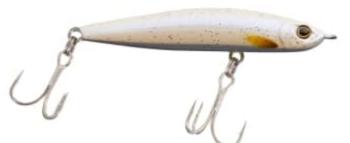

## Illex Stream Ripper Lure Pearl Bone | 7,5cm 10,5g

Product number: IL-71972

The STREAM RIPPER is a hyper-dense sinking pencil bait that is built for distance casting.

Weight: 0.0105 kg 15,29 €\* 15,29 €

Great for reaching far bank cover or covering chasing fish without spooking them. The STREAM RIPPER naturally sits just below the surface film and when retrieved fast its density helps the lure hold the attractive twisting swimming action in strong flows. When twitched the lure zig-zags attractively from right to left then stays horizontal as it sinks seductively when paused. A great lure for targeting bass, trout, asps, perch and pike. Also Ideal for light tropical situations.