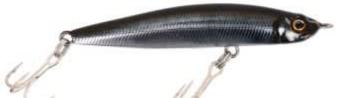

## Illex Stream Ripper Lure Night Shade | 9cm 16,8g

Illex

Product number: IL-16142

The STREAM RIPPER is a hyper-dense sinking pencil bait that is built for distance casting.

Weight: 0.0168 kg 16,29 €\* 16,29 €

Great for reaching far bank cover or covering chasing fish without spooking them. The STREAM RIPPER naturally sits just below the surface film and when retrieved fast its density helps the lure hold the attractive twisting swimming action in strong flows. When twitched the lure zig-zags attractively from right to left then stays horizontal as it sinks seductively when paused. A great lure for targeting bass, trout, asps, perch and pike. Also Ideal for light tropical situations.