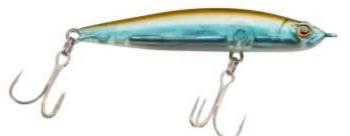

## Illex Stream Ripper Lure HL Ghost Smelt | 9cm 16,8g

Product number: IL-75175

The STREAM RIPPER is a hyper-dense sinking pencil bait that is built for distance casting.

Weight: 0.0168 kg 16,29 €\* 16,29 €

Great for reaching far bank cover or covering chasing fish without spooking them. The STREAM RIPPER naturally sits just below the surface film and when retrieved fast its density helps the lure hold the attractive twisting swimming action in strong flows. When twitched the lure zig-zags attractively from right to left then stays horizontal as it sinks seductively when paused. A great lure for targeting bass, trout, asps, perch and pike. Also Ideal for light tropical situations.