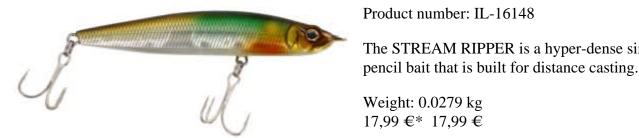

## Illex Stream Ripper Lure Bright Ayu | 11cm 27,9g

The STREAM RIPPER is a hyper-dense sinking

Weight: 0.0279 kg 17,99 €\* 17,99 €

Great for reaching far bank cover or covering chasing fish without spooking them. The STREAM RIPPER naturally sits just below the surface film and when retrieved fast its density helps the lure hold the attractive twisting swimming action in strong flows. When twitched the lure zig-zags attractively from right to left then stays horizontal as it sinks seductively when paused. A great lure for targeting bass, trout, asps, perch and pike. Also Ideal for light tropical situations.