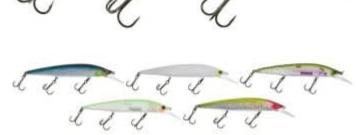

## Illex Rerange 130 SP MR Lure 22,7g suspending

Illex

Product number: IL-RRNG-130MR

New MR running depth for a sensational lure.

26,49 €\* 26,49 €

The Rerange 130 MR (Medium Runner) is a further development of the Rerange 110 and 130 SP. This hardbait is the fruit of a long collaboration between Team Illex and Koichi Fujimatsu (Lure Designer) of Jackall.

- 6 eye-catching colors
- Longest casts also against the wind
- Ultra sharp Japanese Owner triplets

\* incl. tax, plus shipping