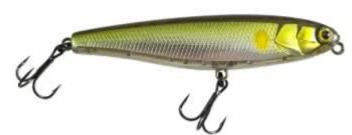

## Illex Lure Water Monitor 85 SG AYU

Illex

Product number: IL-94012 Weight: 0.0135 kg 25,95 € 23,39 €\* 23,39 €

The Water Monitor is a sinking pencil bait that you will use when you wish to catch those fish who are just not prepared to attack in the surface layers. The bait body is divided in ten oblique chambers to create a semi-solid structure built in ABS plastic. The bait can be worked dog walking style or worked in a more unusual snake like trajectory. A versatile lure for all seasons.

Depth: Sub-SurfaceModel: Sinking

Length: 8,5 cm - 3,35 inches
Weight: 13,5 g - 0,48 oz

\* incl. tax, plus shipping