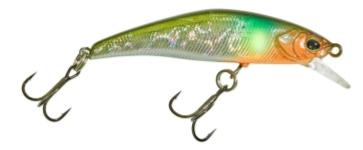

## Illex Lure Tricoroll 43 SHW 4,3cm 3g NF Ayu

Illex

Product number: IL-72668

Quite heavy lure for ist size, perfectly suitable for fast currents.

Weight: 0.003 kg <del>21,95 €</del> 19,79 €\* 19,79 €

This latest generation Tricoroll Ryushin Minnow is compact, 43mm long and has been specifically designed for trout feeding on small prey fish. In fast streams, the Tricoroll Ryushin 43 SHW sinks quickly and is very versatile. Casting upstream, the lure holds perfectly in the river. When cast downstream, the lure can hold itself perfectly in the current. In strong currents, stops make it flutter, anyway it can always be controlled well...ideal to outsmart trout when they are deep. Great for small rivers and mountain streams, the lure casts accurately and is perfect for overgrown banks. The small plug is great fun to fish when twitching and jerking the trout in greedily.