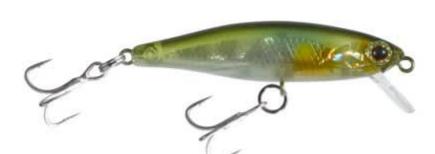

## Illex Lure Tiny Fry 50 SP NF AYU

Illex

Product number: IL-11107 Weight: 0.0027 kg

19,95 €

17,99 €\* 17,99 €

The tiny fry was design to give of strong vibrations to a crankbait. Its great attraction lies mainly in the powerful wriggling of the lure. Easy to use twitching or jerking, it imitates perfectly a panic-stricken fry. The sides of the lure will flash on the slightest rod movement without the lure jerking off course. Its unique body shape makes the Tiny Fry an excellent bait for holding steady in a flow.

Depth: 0,2 m - 0,6 mModel: Suspending

Length: 5 cm - 1.97 inchesWeight: 2,7 g - 0,1 oz

\* incl. tax, plus shipping