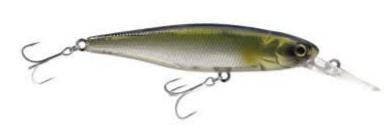

## Illex Lure DD Squirrel 67 SP SG AYU

Illex

<del>23,95 €</del>

21,59 €\* 21,59 €

Illex Deep Diver Squirrel 67. The deep diver Squirrel is the long billed version of the Squirrel. When this Longbill Minnow reaches its optimum depth it will start staggering on every rod movement flashing just like a dying fry. Not only you can work it classically like a regular crankbait on a steady retrieve, you can also try a "kick back jerk" keeping your rod tip high while jerking on a slack line.

Depth: 1 m - 2 mModel: Suspending

Length: 6,7 cm - 2,64 inches
Weight: 6,8 g - 0,24 oz

<sup>\*</sup> incl. tax, plus shipping