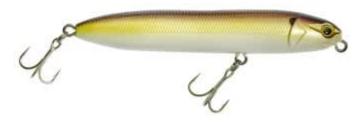

## **Illex Lure Chatter Beast 110 Chartreuse Shad**

Illex

Product number: IL-68228

The new Chatter Beast 110 certainly makes a splash!

Weight: 0.0195 kg <del>19,95 €</del> 17,99 €\* 17,99 €

The unique attraction of this surface stickbait comes from two metal beads that are held in a specially designed clear prism cavity. The beads bounce of the multiple grooves in the cavity creating deep vibrations and plenty of visual attraction as light bonces off the prism. This double attraction of light and sound will provoke instinctive takes from perch, sea bass, black bass, asp and pike. Great bait for creating some surface commotion!