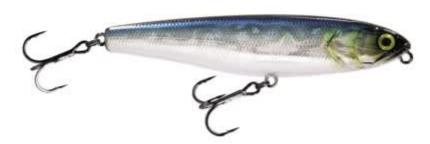

## Illex Lure Bonnie 95 Shine Katana Topwater

Illex

Product number: IL-93785 Weight: 0.0125 kg

25,95 €

23,39 €\* 23,39 €

The Bonnie is designed to cover large areas of water quickly and easily locate fish. Equipped with tungsten beads that aid long accurate casting plus give off an unusual and seductive noise attraction in the water. This lure is fitted with the triple eye attachment system that lets you change depth simply by changing the eye the lure is attached to. Ta get an action as close as possible to wooden lures, the body is divided into 4 separate chambers.