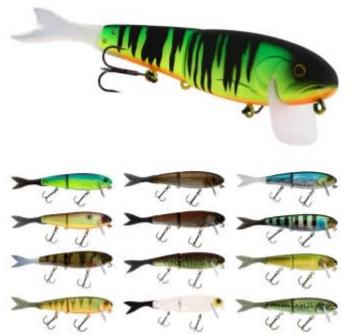

## Illex Lure Blast Bone 190 SF 19cm 50,5g

Illex

Product number: IL-BLB-190SF

This updated articulated Big Bait, has all the great features of the original.

44,99 €\* 44,99 €

Floating lure with an angled diving blade that dips just below the surface on the retrieve, a two-piece flat body and that unmistakable click sound. The new model also features a soft rubber fishing tail that displaces more water during linear retrieves and continues to work during pauses. This extra movement is enough to trigger takes from wary fish. In 'walk the dog' style, the Blast Bone does not deviate too far from its normal running path. Ideal when casting to specific targets such as sunken trees or weed corridors. This lure will be popular with pike and black bass anglers. For added versatility, you can add a John-Weight weight to create a floating or slow-sinking lure. The possibilities are endless!