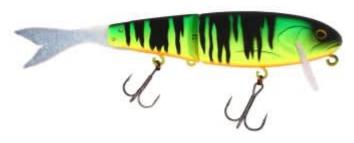

## Illex Lure Blast Bone 190 SF 19cm 50,5g Mat Tiger

Product number: IL-62991

This updated articulated Big Bait, has all the great features of the original.

Weight: 0.0505 kg

54,95 €

44,99 €\* 44,99 €

Floating lure with an angled diving blade that dips just below the surface on the retrieve, a two-piece flat body and that unmistakable click sound. The new model also features a soft rubber fishing tail that displaces more water during linear retrieves and continues to work during pauses. This extra movement is enough to trigger takes from wary fish. In 'walk the dog' style, the Blast Bone does not deviate too far from its normal running path. Ideal when casting to specific targets such as sunken trees or weed corridors. This lure will be popular with pike and black bass anglers. For added versatility, you can add a John-Weight weight to create a floating or slow-sinking lure. The possibilities are endless!