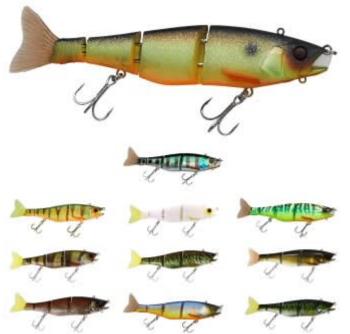

## Illex Gantia 180 Swimbait 18cm 52g

Illex

Product number: IL-GT180

Super realistic swimbait for fishing for the big predators.

49,49 €\* 49,49 €

This hyper-realistic lure is segmented into 4 sections with a soft oversized tail. A real fish magnet that will provoke takes from all predators in any swim (weedbeds, blocks and boulders, jetties and sunken structures...). Unlike classic jointed swim baits the mouth on the Gantia is wide open. This increases water resistance and lets you feel more directly how the lure is behaving as it swims. The ABS lip is also positioned vertically and acts like a bow to help push away any weed or rubbish that might be hanging in suspension. Try working the Gantia back slowly tight to the bottom like a grazing prey fish simply by adding a double hook to the upper eyelet and a removable weight below the throat section. Even the most reticent of predators can be duped into having a go at such a natural looking bait!