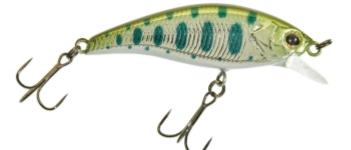

## Illex Flat Tricoroll 45 S Lure 3,7g Silver Yamame

Product number: IL-66818

Quite heavy lure for ist size, perfectly suitable for fast currents.

Weight: 0.0037 kg

21,95 €

19,79 €\* 19,79 €

The Flat Tricoroll range has a new smaller model. Small in size but every bit as efficient. Its ability to hang in strong currents and hold position is simply incredible! This is where being small has a big advantage particularly when working undercut banks where the strongest flow is pushing right into the bank. The lure has all the same features as the larger models. Whilst giving of a high level of vibration this lure can hold its line in even the strongest flow and can work down through a water column with a distinct rolling style that trout find particularly irresistible. The lure has proved equally effective on slower rivers fishing it just under the surface with rod held high fishing in open water or over weedbeds and obstructions.