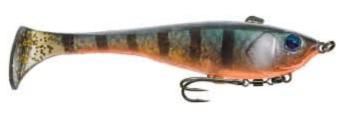

## Illex Dunkle 9" Swimbait 22,8cm 130g

Illex

Product number: IL-DNKL9

Hybride swimbait packed with innovative features.

The Dunkle 9 "is a Soft Swimbait packed with the same innovative features as its smaller brothers! Designed for big bass and big pike, it is perfect for skipping into the woods or under footbridges. The Dunkle is armed with a super sharp double hook, which is mounted with split ring and swivel. The double hook itself is held in a clip in the optimal position, but only until the bite, then it can rotate freely. In order to be able to fish effectively even over stony and obstacle-rich ground, you can remove the double hook at the lower eyelet, hang a weight there and mount the double hook on the clip on the back! Brilliant! The beefy head area tapers quite quickly towards the mighty tail plate, which let's you fish the Dunkle amazingly slow. A multifunctional swimbait alternative for big predators!