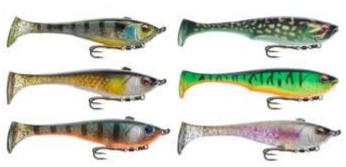

## Illex Dunkle 9" Swimbait 22,8cm 130g

Illex

Product number: IL-DNKL9

Hybride swimbait packed with innovative features.

The Dunkle 9 "is a Soft Swimbait packed with the same innovative features as its smaller brothers! Designed for big bass and big pike, it is perfect for skipping into the woods or under footbridges. The Dunkle is armed with a super sharp double hook, which is mounted with split ring and swivel. The double hook itself is held in a clip in the optimal position, but only until the bite, then it can rotate freely. In order to be able to fish effectively even over stony and obstacle-rich ground, you can remove the double hook at the lower eyelet, hang a weight there and mount the double hook on the clip on the back! Brilliant! The beefy head area tapers quite quickly towards the mighty tail plate, which let's you fish the Dunkle amazingly slow. A multifunctional swimbait alternative for big predators!