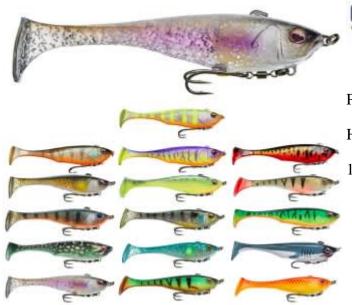

## Illex Dunkle 5" Swimbait 15cm 29,5g

Illex

Product number: IL-DNKL5

Hybride swimbait packed with innovative features.

19,90 €\* 19,90 €

The Dunkle 5" is a soft shad swimbait packed with innovative features.

Designed for bass and pike anglers, the dense body helps with long distance casting but is also great at skipping around sunken structures and snags. The lure is armed with an ultra-sharp double hook on a rolling swivel with a split ring and kept in place with a clip that comes free when a predator bites. This reduces hook pulls and missed takes by holding the hook in the optimal position. A second clip is fitted to the back of the Dunkle to let you fish closer to snags. The body shape tapers fast from the thick shoulders to the large tail and generates a seductive swaying action when fished at slow speed. Available in a range of colours, the Dunkle is a must have lure for the modern angler!