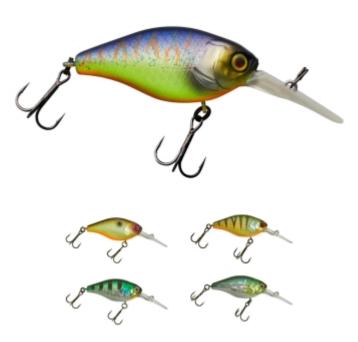

## **Illex Diving Cherry 48 Lure floating**

Illex

Product number: IL-DC48-F

Dive up to 2 metres deep with the Illex Diving Cherry 48 lure and attract chub, pike and perch.

20,69 €\* 20,69 €

## Dive in with the Illex Diving Cherry 48 lure - Perfectly balanced for unique catches!

The **Illex Diving Cherry 48 lure** is not just a lure, but a precision weapon for anglers looking for adventure in the depths. With a precise diving depth of 2 metres, this crankbait is a master at reaching the right depth to attract even the shyest predators. Its **versatile design** skilfully combines wobbling and rolling, making it an irresistible hardbait.

## **Features:**

- Target fish: Asp, pike, perch
- **Length**: 4,8 cm
- Weight: 7,8 g
- Swimming behaviour: Floating
- Swimming depth: 2,0 m

Experience the fascinating performance of the **Illex Diving Cherry 48 lure** - the ultimate companion for exciting fishing days!