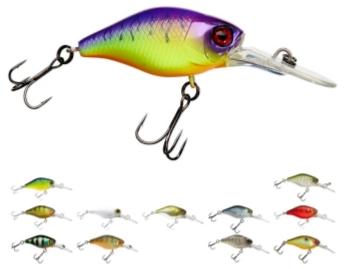

## Illex Deep Diving Chubby 38F Lure 4.7g

For Authentic Sports Fishermen Saft & Fresh Water

Illex

Product number: IL-DD-CHB-38F

The Illex Deep Diving Chubby 38F lure 4.7g is a deep-diving hardbait, ideal for deeper predators in freshwater.

## Illex Deep Diving Chubby 38F Lure 4,7g - Your best choice for perch fisher

The **Illex Deep Diving Chubby 38F lure** is the perfect addition to the very popular Chubby series. Thanks to its longer shovel, the **Illex Deep Diving Chubby** goes to depths of over 2 metres and seduces predators that are usually deeper on sunny days with a mix of wobbling and rolling.

## **Product features**

- Suitable for freshwater: Perfect for use in rivers and lakes.
- **Target fish**: Perch, chub, barbel, asp, pike, catfish, trout the Illex lure covers a wide range of target fish.
- Length: 3,8 cm Compact size for precise fishing.
- Weight: 4,7 g Ideal for long casts and precise control.
- Swimming behaviour: Floating Stays at the desired depth.
- Swimming depth: Over 2.0 m Reaches greater depths to reach the fish that are further down.