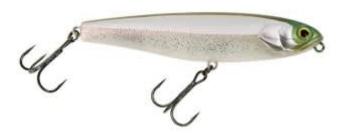

## Illex Bonnie 95 Lure 12,5g floating Secret Sand Eel

Illex

Product number: IL-25989

Big classic in every well-assorted tackle box.

Weight: 0.0125 kg <del>25,95 €</del> 23,39 €\* 23,39 €

The Bonnie 95 is a great classic in every tackle box. It was developed to quickly and effectively search large water surfaces in walk the dog style. The built-in Tungsten balls sit in 4 chambers, guarantee excellent casting widths and a very special, smacking sound. The Bonnie has three recesses on its vario eyelet, which allow three different running styles when tied directly, but it can also be easily hung on a carabiner. Its ratio of buoyancy and dead weight is optimal, making it easy to run under virtually all conditions.