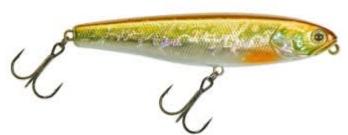

## Illex Bonnie 95 Lure 12,5g floating Bright Kibinago

Illex

Product number: IL-72117

Big classic in every well-assorted tackle box.

Weight: 0.0125 kg 25,95 € 23,39 €\* 23,39 €

The Bonnie 95 is a great classic in every tackle box. It was developed to quickly and effectively search large water surfaces in walk the dog style. The built-in Tungsten balls sit in 4 chambers, guarantee excellent casting widths and a very special, smacking sound. The Bonnie has three recesses on its vario eyelet, which allow three different running styles when tied directly, but it can also be easily hung on a carabiner. Its ratio of buoyancy and dead weight is optimal, making it easy to run under virtually all conditions.